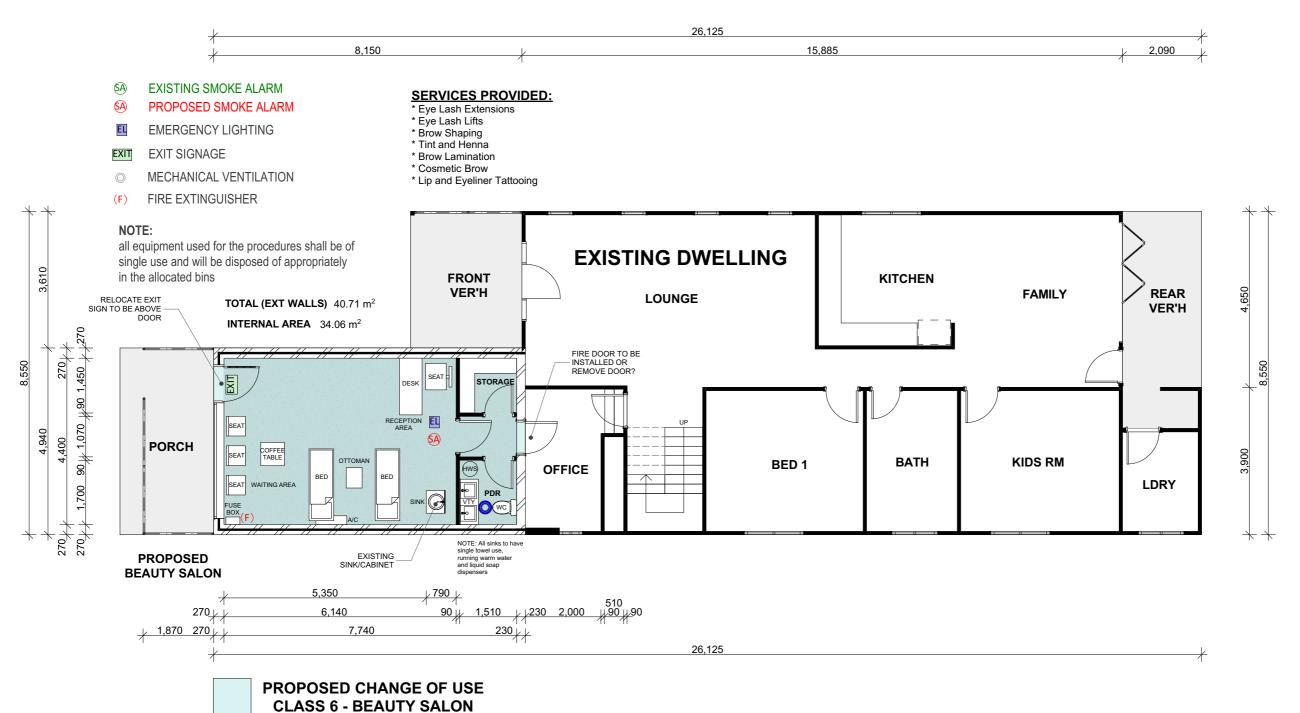

## **Ground Floor Plan**

CLIENT TRANG DOAN

LOCATION

LOT E (No 97) RAWSON ROAD **GREENACRE NSW 2190** 

DP 441412

LGA CANTERBURY BANKSTOWN COUNCIL

DESIGNER FA - BDAA Accreditation No.6617

SHEET NO: **APPROVAL- 2** 1:100 @ A3