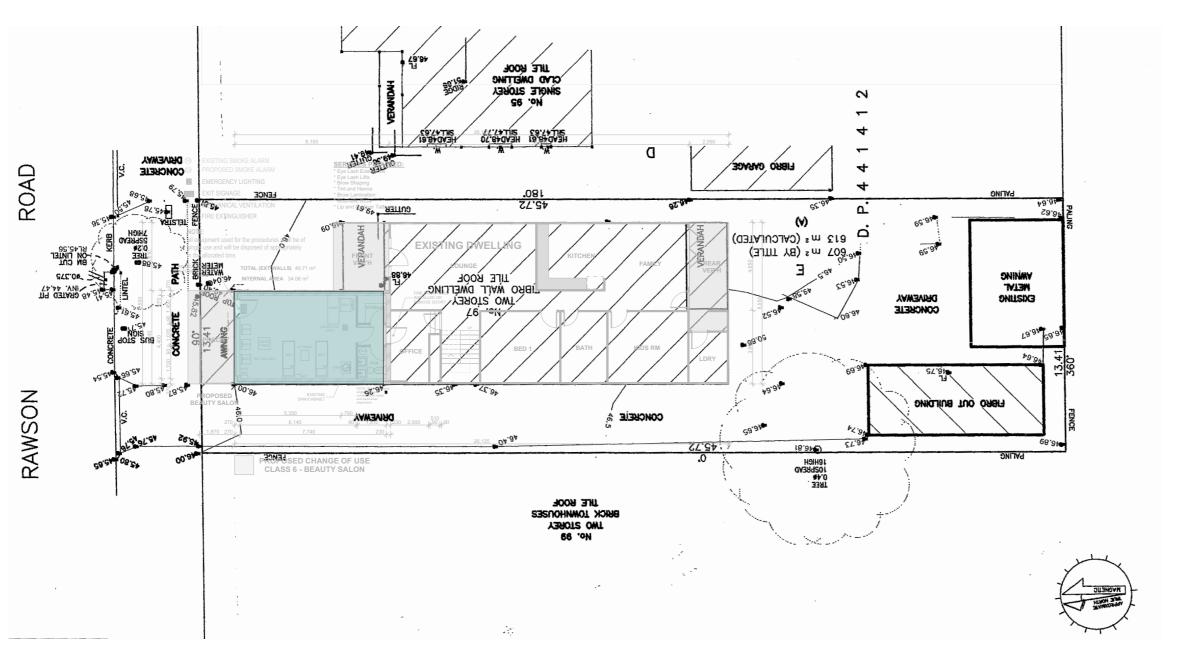

- SURVEYOR.

  9. IN CASE OF ALTERATIONS OR DISCREPANCIES NOTIFY FJA DESIGNS OFFICE IMMEDIATELY.

**BEAUTY SALON** 

JOB NUMBER FJ248

Site Plan

CLIENT TRANG DOAN

LOCATION

LOT E (No 97) RAWSON ROAD **GREENACRE NSW 2190** 

DP 441412

LGA CANTERBURY BANKSTOWN COUNCIL

DESIGNER FA - BDAA Accreditation No.6617

SHEET NO:

SCALE:

**APPROVAL- 1** 1:200, 1:100 @ A3

DATE PRINTED

| Area Calculations |                       | REV               | DESCRIPTION                                   | BY             | DATE                             |
|-------------------|-----------------------|-------------------|-----------------------------------------------|----------------|----------------------------------|
| Room Name         | Area                  | — А<br>— В<br>— С | CONCEPT PLAN<br>CONCEPT PLAN<br>APPROVAL PLAN | MB<br>MB<br>FA | 21.09.22<br>06.10.22<br>10.11.22 |
| 1 Ground Floor    | 184.23                |                   |                                               |                |                                  |
| 2 First Floor     | 123.85                |                   |                                               |                |                                  |
| 3 Porch           | 12.25                 |                   |                                               |                |                                  |
| 4 Front Verh      | 10.63                 |                   |                                               |                |                                  |
| 5 Rear Verh       | 12.00                 |                   |                                               |                |                                  |
| 6 Balcony         | 40.11                 |                   |                                               |                |                                  |
|                   | 383.07 m <sup>2</sup> |                   |                                               |                |                                  |