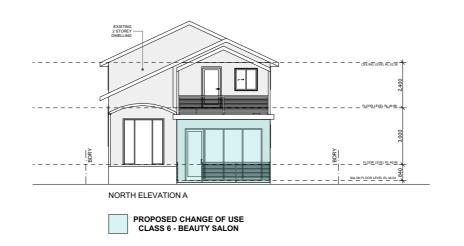

PROPOSED CHANGE OF USE **CLASS 6 - BEAUTY SALON** 

REV DESCRIPTION DATE CONCEPT PLAN 21.09.22 CONCEPT PLAN APPROVAL PLAN

## **Ground Floor Plan**

CLIENT TRANG DOAN

LOCATION

LOT E (No 97) RAWSON ROAD **GREENACRE NSW 2190** 

DP 441412

LGA CANTERBURY BANKSTOWN COUNCIL

DESIGNER FA - BDAA Accreditation No.6617

SHEET NO: **APPROVAL- 2** 1:100 @ A3

DATE PRINTED

erskijarriOneDrive\Documents\1\_DRAFTING WORK\1\_FJA Designs\2\_Jobs\FJ248\_97 Rawson Road, Greenacre\1\_ARCHITECTURALS\1\_CAD FILES\FJ248\_97 Rawson Road, Greenacre.pln

NORTH ELEVATION A

A Elevation

1:100