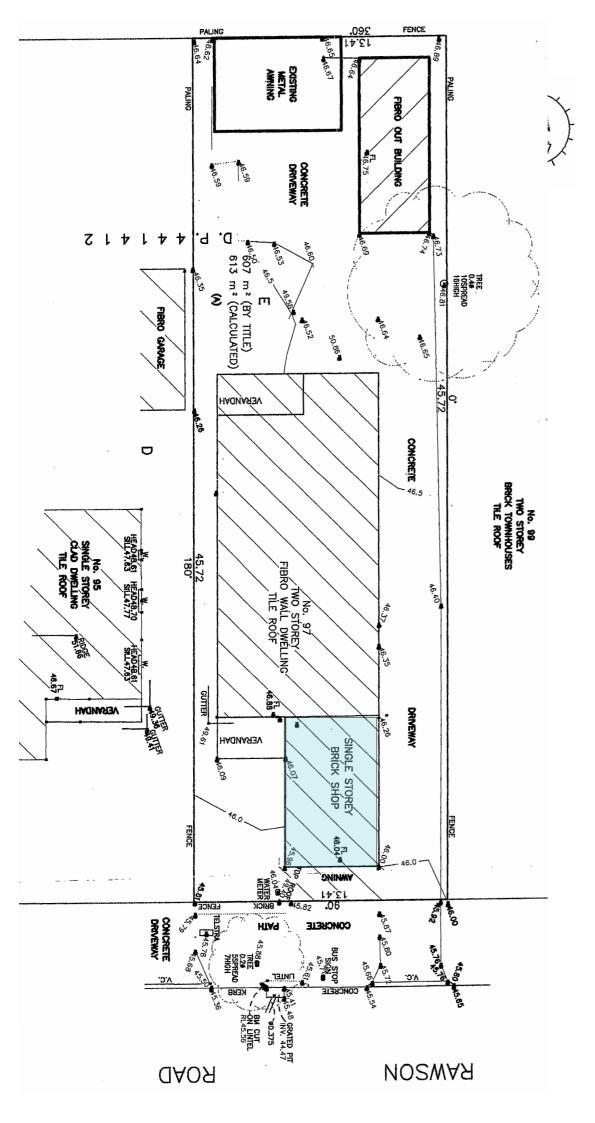

- SURVEYOR.

  9. IN CASE OF ALTERATIONS OR DISCREPANCIES NOTIFY FJA DESIGNS OFFICE IMMEDIATELY.

**BEAUTY SALON** 

JOB NUMBER FJ248

Site Plan

CLIENT TRANG DOAN

LOCATION

LOT E (No 97) RAWSON ROAD **GREENACRE NSW 2190** 

DP 441412

LGA CANTERBURY BANKSTOWN COUNCIL

DESIGNER FA - BDAA Accreditation No.6617

SHEET NO:

SCALE:

**APPROVAL- 1** 1:200, 1:100 @ A3

DATE PRINTED

| Area Calculations |                       | REV               | DESCRIPTION                                   | BY             | DATE                             |
|-------------------|-----------------------|-------------------|-----------------------------------------------|----------------|----------------------------------|
| Room Name         | Area                  | — А<br>— В<br>— С | CONCEPT PLAN<br>CONCEPT PLAN<br>APPROVAL PLAN | MB<br>MB<br>FA | 21.09.22<br>06.10.22<br>10.11.22 |
| 1 Ground Floor    | 184.23                |                   |                                               |                |                                  |
| 2 First Floor     | 123.85                |                   |                                               |                |                                  |
| 3 Porch           | 12.25                 |                   |                                               |                |                                  |
| 4 Front Verh      | 10.63                 |                   |                                               |                |                                  |
| 5 Rear Verh       | 12.00                 |                   |                                               |                |                                  |
| 6 Balcony         | 40.11                 |                   |                                               |                |                                  |
|                   | 383.07 m <sup>2</sup> |                   |                                               |                |                                  |

## **Notification Plan**

CLIENT TRANG DOAN

### LOCATION

LOT E (No 97) RAWSON ROAD **GREENACRE NSW 2190** 

DP 441412

## LGA CANTERBURY BANKSTOWN COUNCIL

DESIGNER FA - BDAA Accreditation No.6617

SHEET NO:

SCALE:

**APPROVAL- 5** 1:300, 1:200 @ A3

DATE PRINTED